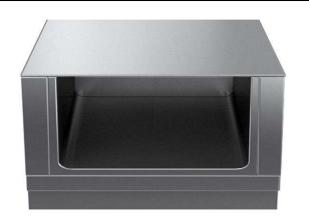

#### Item No.

1000 mm wide open base compartment to store pots, pans, sheet pans, etc. with hygienic design and round edges. Internal frame for heavy duty sturdiness in stainless steel. Flat surface construction, easily cleanable.

#### **Main Features**

- Open base compartment for storage of pots, pans, sheet pans, etc.
- All major components may be easily accessed from the front.
- Unit to be placed below modular top appliances to store pots, pans, sheet pans, etc.

### Construction

- IPX5 water resistance certification.
- Hygienic design of the open base compartment with large round edges.
- 2 mm top in 1.4301 (AISI 304).
- Flat surface construction with minimal hidden areas to easily clean all surfaces
- Internal frame for heavy duty sturdiness in stainless steel.