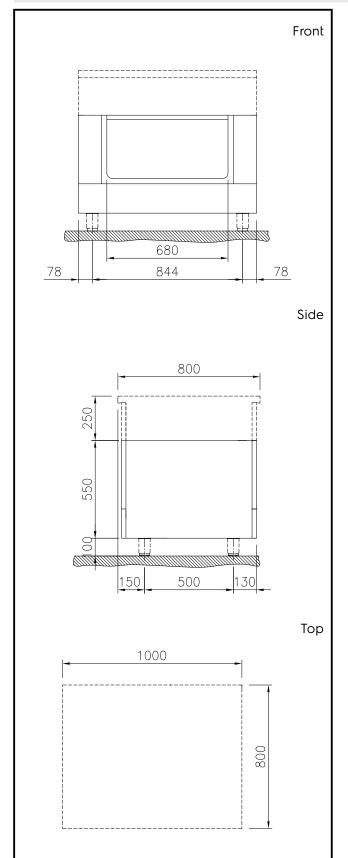

## **Key Information:**

(height):

External dimensions, Width: 588217 (MA1ADAJOOO) 1000 mm External dimensions, Depth: 800 mm External dimensions, Height: 550 mm **Cupboard Cavity Dimensions** (width): 680 mm **Cupboard Cavity Dimensions** 

**Cupboard Cavity Dimensions** (depth):

740 mm Net weight: 24 kg

| O | ptional      | Access | ories |
|---|--------------|--------|-------|
| _ | P 41 O 1 1 G |        | 91100 |

| <ul> <li>Stainless steel side panel, 800x800mm, freestanding</li> <li>Stainless steel front kicking strip, 1000mm width</li> <li>Stainless steel side kicking strips left and right, freestanding, 800mm width</li> <li>Stainless steel side kicking strips left and right, against the wall, 800mm width</li> <li>Stainless steel side kicking strips left and right, back-to-back, 1610mm width</li> <li>Stainless steel plinth, against wall, 1000mm width</li> <li>Stainless steel plinth, grips left and right, back-to-back, 1610mm width</li> <li>Stainless steel plinth, grips left and right, back-to-back, 1610mm width</li> <li>Stainless steel plinth, freestanding, 1000mm width</li> <li>Stainless steel plinth, freestanding, 1000mm width</li> <li>Stainless steel panel, 800x800mm, against wall, left side</li> <li>Stainless steel panel, 800x800mm, for bases one-side operated</li> <li>Stainless steel side panel, left, h=800</li> <li>Stainless steel side panel, left, h=800</li> <li>Stainless steel side panel, left, h=800</li> <li>Perforated shelf for warming cabinets and cupboard bases (one-side operated TL80-85-90 and two-side operated TL80-85-90 and two-side operated for TL80)</li> <li>Side reinforced panel only in combination with side shelf, for freestanding units</li> <li>Side reinforced panel only in combination with side shelf, for back-to-back installations, right</li> <li>Side reinforced panel only in combination with side shelf, for back-to-back installations, right</li> <li>Side reinforced panel only in combination with side shelf, for back-to-back installations, right</li> <li>Side reinforced panel only in combination with side shelf, for back-to-back installations, right</li> <li>Side reinforced panel only in combination with side shelf, for back-to-back installations, right</li> <li>Side reinforced panel only in combination with side shelf, for back-to-back installations, right</li> <li>Side reinforced panel only in combination with side shelf, for back-to-back installations, right</li> <li>Side reinforced panel only</li></ul> | Optional Accessories                                                                                                       |            |  |
|----------------------------------------------------------------------------------------------------------------------------------------------------------------------------------------------------------------------------------------------------------------------------------------------------------------------------------------------------------------------------------------------------------------------------------------------------------------------------------------------------------------------------------------------------------------------------------------------------------------------------------------------------------------------------------------------------------------------------------------------------------------------------------------------------------------------------------------------------------------------------------------------------------------------------------------------------------------------------------------------------------------------------------------------------------------------------------------------------------------------------------------------------------------------------------------------------------------------------------------------------------------------------------------------------------------------------------------------------------------------------------------------------------------------------------------------------------------------------------------------------------------------------------------------------------------------------------------------------------------------------------------------------------------------------------------------------------------------------------------------------------------------------------------------------------------------------------------------------------------------------------------------------------------------------------------------------------------------------------------------------------------------------------------------------------------------------------------------------------------------------------------|----------------------------------------------------------------------------------------------------------------------------|------------|--|
| Stainless steel side kicking strips left and right, freestanding, 800mm width  Stainless steel side kicking strips left and right, against the wall, 800mm width  Stainless steel side kicking strips left and right, back-to-back, 1610mm width  Stainless steel plinth, against wall, 1000mm width  Stainless steel plinth, greestanding, 1000mm width  Stainless steel plinth, freestanding, 1000mm width  Stainless steel plinth, freestanding, 1000mm width  Stainless steel panel, 800x800mm, against wall, left side  Stainless steel panel, 800x800mm, flush-fitting, against wall, right side  Back panel, 1000x550mm, for bases one-side operated  Stainless steel side panel, left, h=800  Stainless steel side panel, left, h=800  Perforated shelf for warming cabinets and cupboard bases (one-side operated TL80-85-90 and two-side operated TL80-85-90 and two-side operated for TL80)  Side reinforced panel only in combination with side shelf, for against the wall installations, right  Side reinforced panel only in combination with side shelf, for against the wall installations, right  Side reinforced panel only in combination with side shelf, for back-to-back installations, left  Side reinforced panel only in combination with side shelf, for back-to-back installations, left  Side reinforced panel only in combination with side shelf, for back-to-back installations, left  Side reinforced panel only in combination with side shelf, for back-to-back installations, left  Side reinforced panel only in combination with side shelf, for back-to-back installation, right  Shelf fixation for TL80-85-90 one-side operated, TL80 two-side                                                                                                                                                                                                                                                                                                                                                                                                                                                |                                                                                                                            | PNC 912508 |  |
| left and right, freestanding, 800mm width  Stainless steel side kicking strips left and right, against the wall, 800mm width  Stainless steel side kicking strips left and right, back-to-back, 1610mm width  Stainless steel plinth, against wall, 1000mm width  Stainless steel plinth, greestanding, 1000mm width  Stainless steel plinth, freestanding, 1000mm width  Stainless steel panel, 800x800mm, against wall, left side  Stainless steel panel, 800x800mm, flush-filting, against wall, right side  Stainless steel side panel, left, h=800  Perforated shelf for warming cabinets and cupboard bases (one-side operated TL80-85-90 and two-side operated for TL80)  Side reinforced panel only in combination with side shelf, for freestanding units  Side reinforced panel only in combination with side shelf, for against the wall installations, left  Side reinforced panel only in combination with side shelf, for back-to-back installations, left  Side reinforced panel only in combination with side shelf, for back-to-back installation, left  Side reinforced panel only in combination with side shelf, for back-to-back installation, right  Shelf fixation for TL80-85-90 one-side operated, TL80 two-side  Shelf fixation for TL80-85-90 one-side operated, TL80 two-side                                                                                                                                                                                                                                                                                                                                                                                                                                                                                                                                                                                                                                                                                                   |                                                                                                                            | PNC 912600 |  |
| left and right, against the wall, 800mm width  Stainless steel side kicking strips left and right, back-to-back, 1610mm width  Stainless steel plinth, against wall, 1000mm width  Stainless steel plinth, freestanding, 1000mm width  Stainless steel panel, 800x800mm, against wall, left side  Stainless steel panel, 800x800mm, flush-filting, against wall, right side  Stainless steel panel, 800x800mm, flush-filting, against wall, right side  Back panel, 1000x550mm, for bases one-side operated  Stainless steel side panel, left, h=800  Stainless steel side panel, right, h=800  Perforated shelf for warming cabinets and cupboard bases (one-side operated TL80-85-90 and two-side operated for TL80)  Side reinforced panel only in combination with side shelf, for freestanding units  Side reinforced panel only in combination with side shelf for against the wall installations, left  Side reinforced panel only in combination with side shelf, for back-to-back installations, left  Side reinforced panel only in combination with side shelf, for back-to-back installations, left  Side reinforced panel only in combination with side shelf, for back-to-back installation, right  Shelf fixation for TL80-85-90 one-side operated, TL80 two-side                                                                                                                                                                                                                                                                                                                                                                                                                                                                                                                                                                                                                                                                                                                                                                                                                                                       | left and right, freestanding,                                                                                              | PNC 912619 |  |
| left and right, back-to-back, 1610mm width  Stainless steel plinth, against wall, 1000mm width  Stainless steel plinth, freestanding, 1000mm width  Stainless steel panel, 800x800mm, against wall, left side  Stainless steel panel, 800x800mm, flush-fitting, against wall, right side  Back panel, 1000x550mm, for bases one-side operated  Stainless steel side panel, left, h=800  Stainless steel side panel, left, h=800  Perforated shelf for warming cabinets and cupboard bases (one-side operated TL80-85-90 and two-side operated for TL80)  Side reinforced panel only in combination with side shelf, for freestanding units  Side reinforced panel only in combination with side shelf, for against the wall installations, left  Side reinforced panel only in combination with side shelf, for back-to-back installations, left  Side reinforced panel only in combination with side shelf, for back-to-back installations, left  Side reinforced panel only in combination with side shelf, for back-to-back installations, left  Side reinforced panel only in combination with side shelf, for back-to-back installations, left  Side reinforced panel only in combination with side shelf, for back-to-back installations, left  Side reinforced panel only in combination with side shelf, for back-to-back installations, left  Side reinforced panel only in combination with side shelf, for back-to-back installation, right  Shelf fixation for TL80-85-90 one-side operated, TL80 two-side                                                                                                                                                                                                                                                                                                                                                                                                                                                                                                                                                                                                                 | left and right, against the wall,                                                                                          | PNC 912622 |  |
| wall, 1000mm width  Stainless steel plinth, freestanding, 1000mm width  Stainless steel panel, 800x800mm, against wall, left side  Stainless steel panel, 800x800mm, flush-fitting, against wall, right side  Back panel, 1000x550mm, for bases one-side operated  Stainless steel side panel, left, h=800  Stainless steel side panel, left, h=800  Stainless steel side panel, right, h=800  Perforated shelf for warming cabinets and cupboard bases (one-side operated TL80-85-90 and two-side operated for TL80)  Side reinforced panel only in combination with side shelf, for freestanding units  Side reinforced panel only in combination with side shelf for against the wall installations, left  Side reinforced panel only in combination with side shelf, for against the wall installations, right  Side reinforced panel only in combination with side shelf, for back-to-back installations, left  Side reinforced panel only in combination with side shelf, for back-to-back installations, left  Side reinforced panel only in combination with side shelf, for back-to-back installation, right  Shelf fixation for TL80-85-90 one-side operated, TL80 two-side                                                                                                                                                                                                                                                                                                                                                                                                                                                                                                                                                                                                                                                                                                                                                                                                                                                                                                                                                  | left and right, back-to-back,                                                                                              | PNC 912625 |  |
| freestanding, 1000mm width  Stainless steel panel, 800x800mm, against wall, left side  Stainless steel panel, 800x800mm, flush-fitting, against wall, right side  Back panel, 1000x550mm, for bases one-side operated  Stainless steel side panel, left, h=800  Stainless steel side panel, right, h=800  Perforated shelf for warming cabinets and cupboard bases (one-side operated TL80-85-90 and two-side operated for TL80)  Side reinforced panel only in combination with side shelf, for freestanding units  Side reinforced panel only in combination with side shelf for against the wall installations, left  Side reinforced panel only in combination with side shelf, for against the wall installations, right  Side reinforced panel only in combination with side shelf, for back-to-back installations, left  Side reinforced panel only in combination with side shelf, for back-to-back installations, left  Side reinforced panel only in combination with side shelf, for back-to-back installations, left  Side reinforced panel only in combination with side shelf, for back-to-back installations, left  Side reinforced panel only in combination with side shelf, for back-to-back installation, right  Shelf fixation for TL80-85-90 one-side operated, TL80 two-side                                                                                                                                                                                                                                                                                                                                                                                                                                                                                                                                                                                                                                                                                                                                                                                                                                     | Stainless steel plinth, against<br>wall, 1000mm width                                                                      | PNC 912808 |  |
| <ul> <li>800x800mm, against wall, left side</li> <li>Stainless steel panel, 800x800mm, flush-fitting, against wall, right side</li> <li>Back panel, 1000x550mm, for bases one-side operated</li> <li>Stainless steel side panel, left, h=800</li> <li>Stainless steel side panel, right, h=800</li> <li>Perforated shelf for warming cabinets and cupboard bases (one-side operated TL80-85-90 and two-side operated for TL80)</li> <li>Side reinforced panel only in combination with side shelf, for freestanding units</li> <li>Side reinforced panel only in combination with side shelf for against the wall installations, left</li> <li>Side reinforced panel only in combination with side shelf, for against the wall installations, right</li> <li>Side reinforced panel only in combination with side shelf, for back-to-back installations, left</li> <li>Side reinforced panel only in combination with side shelf, for back-to-back installations, left</li> <li>Side reinforced panel only in combination with side shelf, for back-to-back installation, right</li> <li>Shelf fixation for TL80-85-90 one-side operated, TL80 two-side</li> </ul>                                                                                                                                                                                                                                                                                                                                                                                                                                                                                                                                                                                                                                                                                                                                                                                                                                                                                                                                                                      |                                                                                                                            | PNC 912827 |  |
| 800x800mm, flush-fitting, against wall, right side  Back panel, 1000x550mm, for bases one-side operated  Stainless steel side panel, left, h=800  Stainless steel side panel, right, h=800  Perforated shelf for warming cabinets and cupboard bases (one-side operated TL80-85-90 and two-side operated for TL80)  Side reinforced panel only in combination with side shelf, for freestanding units  Side reinforced panel only in combination with side shelf, for against the wall installations, left  Side reinforced panel only in combination with side shelf, for against the wall installations, right  Side reinforced panel only in combination with side shelf, for back-to-back installations, left  Side reinforced panel only in combination with side shelf, for back-to-back installation, right  Shelf fixation for TL80-85-90 one-side operated, TL80 two-side                                                                                                                                                                                                                                                                                                                                                                                                                                                                                                                                                                                                                                                                                                                                                                                                                                                                                                                                                                                                                                                                                                                                                                                                                                                     | 800x800mm, against wall, left                                                                                              | PNC 913094 |  |
| <ul> <li>Back panel, 1000x550mm, for bases one-side operated</li> <li>Stainless steel side panel, left, h=800</li> <li>Stainless steel side panel, right, h=800</li> <li>Perforated shelf for warming cabinets and cupboard bases (one-side operated TL80-85-90 and two-side operated for TL80)</li> <li>Side reinforced panel only in combination with side shelf, for freestanding units</li> <li>Side reinforced panel only in combination with side shelf for against the wall installations, left</li> <li>Side reinforced panel only in combination with side shelf, for against the wall installations, right</li> <li>Side reinforced panel only in combination with side shelf, for back-to-back installations, left</li> <li>Side reinforced panel only in combination with side shelf, for back-to-back installation, right</li> <li>Shelf fixation for TL80-85-90 one-side operated, TL80 two-side</li> </ul>                                                                                                                                                                                                                                                                                                                                                                                                                                                                                                                                                                                                                                                                                                                                                                                                                                                                                                                                                                                                                                                                                                                                                                                                              | 800x800mm, flush-filting, against                                                                                          | PNC 913098 |  |
| <ul> <li>Stainless steel side panel, left, h=800</li> <li>Stainless steel side panel, right, h=800</li> <li>Perforated shelf for warming cabinets and cupboard bases (one-side operated TL80-85-90 and two-side operated for TL80)</li> <li>Side reinforced panel only in combination with side shelf, for freestanding units</li> <li>Side reinforced panel only in combination with side shelf for against the wall installations, left</li> <li>Side reinforced panel only in combination with side shelf, for against the wall installations, right</li> <li>Side reinforced panel only in combination with side shelf, for back-to-back installations, left</li> <li>Side reinforced panel only in combination with side shelf, for back-to-back installation, right</li> <li>Shelf fixation for TL80-85-90 one-side operated, TL80 two-side</li> </ul>                                                                                                                                                                                                                                                                                                                                                                                                                                                                                                                                                                                                                                                                                                                                                                                                                                                                                                                                                                                                                                                                                                                                                                                                                                                                           | Back panel, 1000x550mm, for                                                                                                | PNC 913184 |  |
| <ul> <li>Stainless steel side panel, right, h=800</li> <li>Perforated shelf for warming cabinets and cupboard bases (one-side operated TL80-85-90 and two-side operated for TL80)</li> <li>Side reinforced panel only in combination with side shelf, for freestanding units</li> <li>Side reinforced panel only in combination with side shelf for against the wall installations, left</li> <li>Side reinforced panel only in combination with side shelf, for against the wall installations, right</li> <li>Side reinforced panel only in combination with side shelf, for back-to-back installations, left</li> <li>Side reinforced panel only in combination with side shelf, for back-to-back installation, right</li> <li>Shelf fixation for TL80-85-90 one-side operated, TL80 two-side</li> </ul>                                                                                                                                                                                                                                                                                                                                                                                                                                                                                                                                                                                                                                                                                                                                                                                                                                                                                                                                                                                                                                                                                                                                                                                                                                                                                                                            | • Stainless steel side panel, left,                                                                                        | PNC 913216 |  |
| <ul> <li>Perforated shelf for warming cabinets and cupboard bases (one-side operated TL80-85-90 and two-side operated for TL80)</li> <li>Side reinforced panel only in combination with side shelf, for freestanding units</li> <li>Side reinforced panel only in combination with side shelf for against the wall installations, left</li> <li>Side reinforced panel only in combination with side shelf, for against the wall installations, right</li> <li>Side reinforced panel only in combination with side shelf, for back-to-back installations, left</li> <li>Side reinforced panel only in combination with side shelf, for back-to-back installation, right</li> <li>Shelf fixation for TL80-85-90 one-side operated, TL80 two-side</li> </ul>                                                                                                                                                                                                                                                                                                                                                                                                                                                                                                                                                                                                                                                                                                                                                                                                                                                                                                                                                                                                                                                                                                                                                                                                                                                                                                                                                                              | • Stainless steel side panel, right,                                                                                       | PNC 913217 |  |
| combination with side shelf, for freestanding units  Side reinforced panel only in combination with side shelf for against the wall installations, left  Side reinforced panel only in combination with side shelf, for against the wall installations, right  Side reinforced panel only in combination with side shelf, for back-to-back installations, left  Side reinforced panel only in combination with side shelf, for back-to-back installations, right  Shelf fixation for TL80-85-90 one-side operated, TL80 two-side                                                                                                                                                                                                                                                                                                                                                                                                                                                                                                                                                                                                                                                                                                                                                                                                                                                                                                                                                                                                                                                                                                                                                                                                                                                                                                                                                                                                                                                                                                                                                                                                       | cabinets and cupboard bases (one-side operated TL80-85-90                                                                  | PNC 913235 |  |
| <ul> <li>Side reinforced panel only in combination with side shelf for against the wall installations, left</li> <li>Side reinforced panel only in combination with side shelf, for against the wall installations, right</li> <li>Side reinforced panel only in combination with side shelf, for back-to-back installations, left</li> <li>Side reinforced panel only in combination with side shelf, for back-to-back installation, right</li> <li>Shelf fixation for TL80-85-90 one-side operated, TL80 two-side</li> </ul>                                                                                                                                                                                                                                                                                                                                                                                                                                                                                                                                                                                                                                                                                                                                                                                                                                                                                                                                                                                                                                                                                                                                                                                                                                                                                                                                                                                                                                                                                                                                                                                                         | combination with side shelf, for                                                                                           | PNC 913257 |  |
| <ul> <li>Side reinforced panel only in combination with side shelf, for against the wall installations, right</li> <li>Side reinforced panel only in combination with side shelf, for back-to-back installations, left</li> <li>Side reinforced panel only in combination with side shelf, for back-to-back installation, right</li> <li>Shelf fixation for TL80-85-90 one-side operated, TL80 two-side</li> </ul>                                                                                                                                                                                                                                                                                                                                                                                                                                                                                                                                                                                                                                                                                                                                                                                                                                                                                                                                                                                                                                                                                                                                                                                                                                                                                                                                                                                                                                                                                                                                                                                                                                                                                                                     | Side reinforced panel only in<br>combination with side shelf for                                                           | PNC 913264 |  |
| <ul> <li>Side reinforced panel only in combination with side shelf, for back-to-back installations, left</li> <li>Side reinforced panel only in combination with side shelf, for back-to-back installation, right</li> <li>Shelf fixation for TL80-85-90 one-side operated, TL80 two-side</li> </ul>                                                                                                                                                                                                                                                                                                                                                                                                                                                                                                                                                                                                                                                                                                                                                                                                                                                                                                                                                                                                                                                                                                                                                                                                                                                                                                                                                                                                                                                                                                                                                                                                                                                                                                                                                                                                                                   | <ul> <li>Side reinforced panel only in<br/>combination with side shelf, for<br/>against the wall installations,</li> </ul> | PNC 913266 |  |
| <ul> <li>Side reinforced panel only in combination with side shelf, for back-to-back installation, right</li> <li>Shelf fixation for TL80-85-90 one-side operated, TL80 two-side</li> </ul>                                                                                                                                                                                                                                                                                                                                                                                                                                                                                                                                                                                                                                                                                                                                                                                                                                                                                                                                                                                                                                                                                                                                                                                                                                                                                                                                                                                                                                                                                                                                                                                                                                                                                                                                                                                                                                                                                                                                            | Side reinforced panel only in<br>combination with side shelf, for                                                          | PNC 913273 |  |
| • Shelf fixation for TL80-85-90 one- PNC 913283 ☐ side operated, TL80 two-side                                                                                                                                                                                                                                                                                                                                                                                                                                                                                                                                                                                                                                                                                                                                                                                                                                                                                                                                                                                                                                                                                                                                                                                                                                                                                                                                                                                                                                                                                                                                                                                                                                                                                                                                                                                                                                                                                                                                                                                                                                                         | Side reinforced panel only in<br>combination with side shelf, for                                                          | PNC 913274 |  |
|                                                                                                                                                                                                                                                                                                                                                                                                                                                                                                                                                                                                                                                                                                                                                                                                                                                                                                                                                                                                                                                                                                                                                                                                                                                                                                                                                                                                                                                                                                                                                                                                                                                                                                                                                                                                                                                                                                                                                                                                                                                                                                                                        | • Shelf fixation for TL80-85-90 one-<br>side operated, TL80 two-side                                                       | PNC 913283 |  |